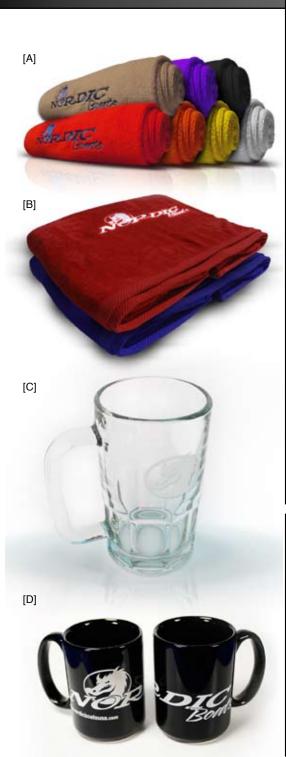

# FFICIAL MERCHANDISE

- [A] Maui Towels
  - The Maui towel is a super plush beach towel embroidered with the Nordic Boats logo. Available in a variety of colors.
- [B] Royal Towels

Go in style with the "Royal" line of beach towel featuring the Nordic Boats logo embroidered in white. This towel measures 34" x 70".

[C] Nordic Boats Beer Stein

This heavy glass mug holds 16 oz. and features the Nordic Boat's logo frosted and etched into the glass.

[D] Nordic Boats Coffee Mug

Your morning coffee tastes better in a classic Nordic Boats Mug.

[E] Branded Long Sleeve · Available in Black, White, and Red.

- [F] Hostility Clothing Nordic T-shirt Available only in Black.
- [G] Established T-shirt · Available in Black, White, and Red.
- [H] Flex Fit Branding Cap · Available in Black and Red.
- [I] Nordic Boats Frisbee · Available only in Red.
- [J] Chrome Licence Plate Frame
- [K] Woman's Bling Tank Top · Available only in White.
- [L] Women's Branded Hoodie Available in Black, White, and Red.
- [M] Women's Branded Tops · Available in Black, White, and Red.