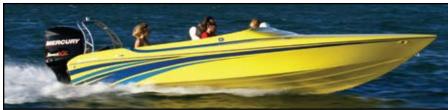

# 21' Cyclone SR • Ski Race Series

Our 21' Nordic Cyclone Ski Race Boats have a successful running plank and dead rise angle in its hull design that are proven in rough water conditions. We designed this boat specifically to handle rough water ski racing and it can hold its own in open water.

With many titles to its name, the 21' design has truly exceeded all expectations. With better handling and increased stability due to the extra wide chines, 21SR will land soft every time, even when put through the riggers of offshore power-boating.