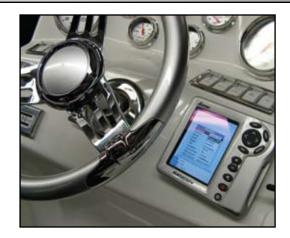

# 29 Escape • Family Performance Boat

The 29' Escape has a deeper floor which provides a sense of safety and comfort to its passengers. Because of the superior and proven hull design, it performs like a rocket and handles very similar to its brother the 28' Heat. In the bow area you will be surprised by the comfort the twin lounges provide and the vast seating and efficient use of space throughout the boat. The captain of the Escape will be wrapped in an ergonomically pleasing helm with superb forward visibility. Livorsi instrumentation provides the captain with accurate data and long-term reliability.