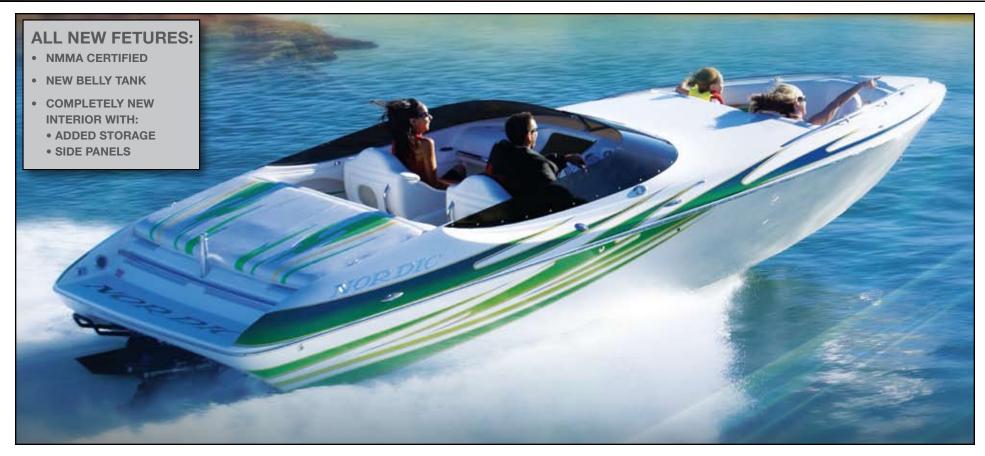

# **ALL NEW FETURES:**

- NMMA CERTIFIED
- NEW BELLY TANK
- NEW DASH NOW ALLOWS
  - MONSTER GAUGES
  - RACE VIEW
- COMPLETELY NEW INTERIOR WITH:
  - ADDED STORAGE
  - SIDE PANELS
  - ELECTRIC BILLET DROP OUT BOLSTERS

# 28 Heat • Family Performance Boat

The 28' Heat open bow and closed bow continues to be one of our best selling performance boats. Enjoy the experience of World Class V-bottom handling and performance. The 28' Heat has one of the largest cabins in the industry.

We balanced the performance attributes of the Heat with the needs of its intended market. As a sport boat, it is lively enough to keep drivers engaged with healthy top speed, spunky acceleration, sweet response at the tilt helm and equipped with Livorsi gauges and controls. As a family boat, the Heat is safe, secure and comfortable. Stable, predictable handling, a soft ride and a slew of amenities are stock on a 28' Heat.