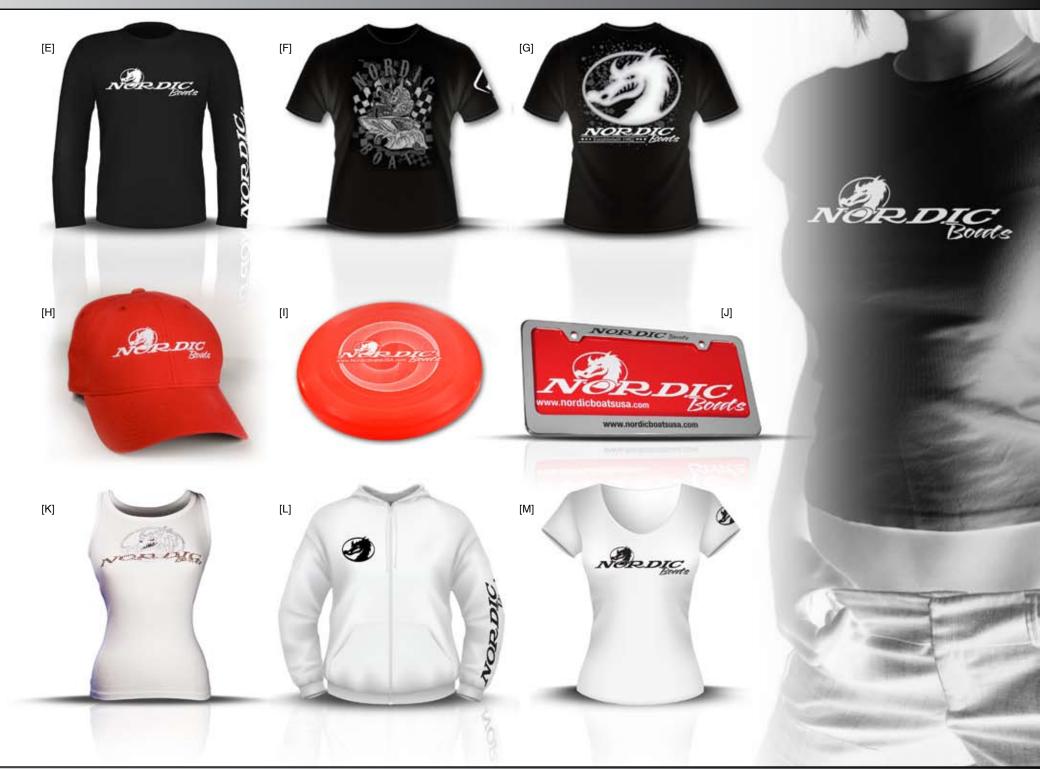

[E] Branded Long Sleeve · Available in Black, White, and Red.

- [F] Hostility Clothing Nordic T-shirt Available only in Black.
- [G] Established T-shirt · Available in Black, White, and Red.
- [H] Flex Fit Branding Cap · Available in Black and Red.
- [I] Nordic Boats Frisbee · Available only in Red.
- [J] Chrome Licence Plate Frame
- [K] Woman's Bling Tank Top · Available only in White.
- [L] Women's Branded Hoodie Available in Black, White, and Red.
- [M] Women's Branded Tops · Available in Black, White, and Red.