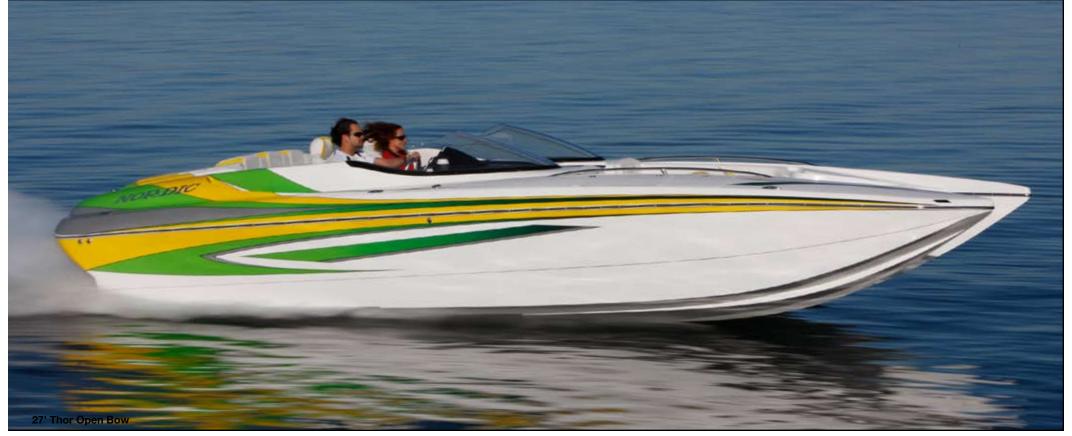

# 27 Thor • Family Performance Catamaran

The Thor, like you, craves high speed! It will get your adrenaline pumping and will take you were you want to go quickly!

With over two years of research and decades of experience to draw from, the 27' Thor Open Bow has finally emerged as the ultimate family tunnel boat. For those wanting to bring friends, the new Thor Open Bow has a large cockpit with race style buckets, built in ice chests and loads of storage. Add to that a walk-thru open bow with recliners and you have an amazing fusion of design and function. The 27 Thor OB stands alone with it's unique styling, design and attention to detail.