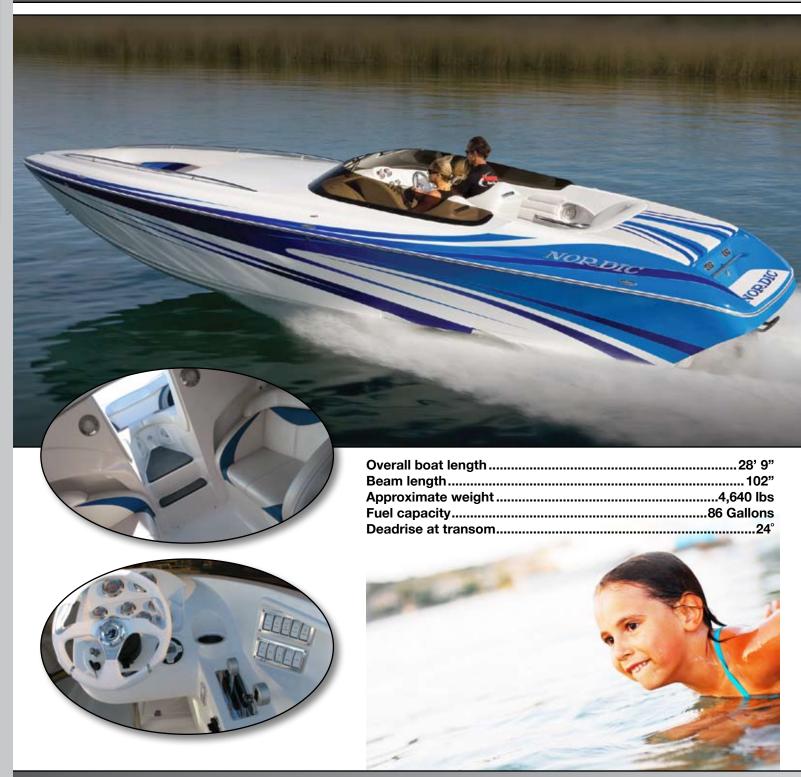

# 28 Heat • Family Performance Boat

The 28' Heat open bow and closed bow continues to be one of our best selling performance boats. Enjoy the experience of World Class V-bottom handling and performance. The 28' Heat has one of the largest cabins in the industry.

We balanced the performance attributes of the Heat with the needs of its intended market. As a sport boat, it is lively enough to keep drivers engaged with healthy top speed, spunky acceleration, sweet response at the tilt helm and equipped with Livorsi gauges and controls. As a family boat, the Heat is safe, secure and comfortable. Stable, predictable handling, a soft ride and a slew of amenities are stock on a 28' Heat.

| Overall boat length Beam length Approximate weight Fuel capacity Deadrise at transom | 102"<br>4,600 lbs<br>86 Gallons |
|--------------------------------------------------------------------------------------|---------------------------------|
| BULLE BULLE                                                                          | TIME                            |
|                                                                                      |                                 |
|                                                                                      |                                 |