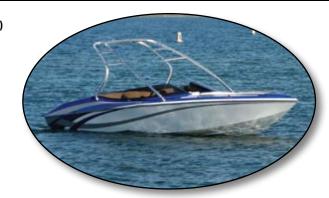

# 21' CrossFire • Family Ski Boat

The CrossFire is bringing the fast hot rod style back to family recreation. In the 70's family ski boats had style, low profile, small and sporty. The New CrossFire is an exact clone of our 21' Ski Race Boat, with a few exceptions; more seating, more storage, standard layup, and all the style and performance of a raceboat, yet designed for the family.

The CrossFire is designed as an entry level Nordic. If you have been considering a family ski boat, then the CrossFire is the perfect choice.

All Nordic Boats are built with 100% Wood Free construction; closed cell foam coring, vinylester resins and all the finest materials.