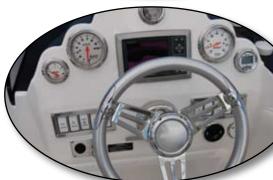

#### \*Standard Features (Continued)

- High performance instrumentation
- Billet LED navigation lights
- Stainless steel prop
- Aqua Swim step ladder
- Livorsi shift/ throttle
- Tilt steering wheel w/ Nordic logo

# 29 Escape • Family Performance Boat

The 29' Escape has a deeper floor which provides a sense of safety and comfort to its passengers. Because of the superior and proven hull design, it performs like a rocket and handles very similar to its brother the 28' Heat. In the bow area you will be surprised by the comfort the twin lounges provide and the vast seating and efficient use of space throughout the boat. The captain of the Escape will be wrapped in an ergonomically pleasing helm with superb forward visibility. Livorsi instrumentation provides the captain with accurate data and long-term reliability.