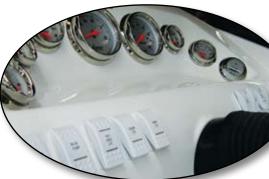

#### \*Standard Features:

- Full composite construction
- Stainless ski tow
- (2) Marine batteries with switch
- Billet aluminum grab handles
- · Stainless steel four blade prop
- Livorsi shift/ throttle

#### \*Standard Features (Continued)

- High performance instrumentation
- Billet LED navigation lights
- Stainless steel prop
- Aqua Swim step ladder
- Livorsi shift/ throttle
- Tilt steering wheel w/ Nordic logo