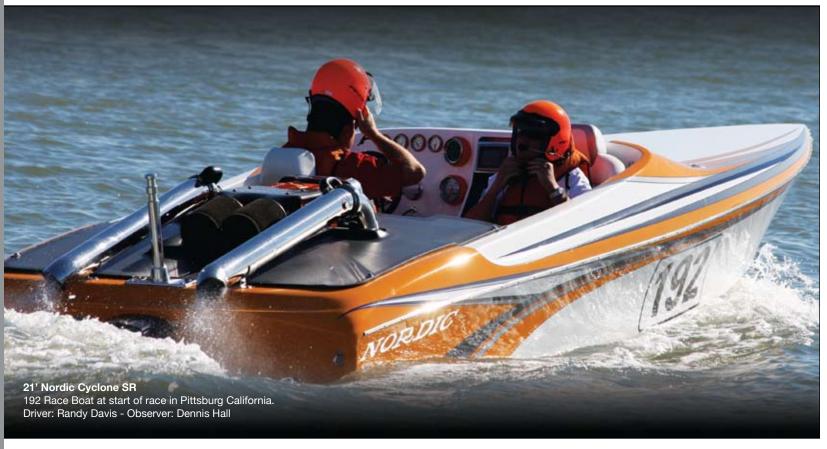

# 21' Cyclone SR • Ski Race Series

Our 21' Nordic Cyclone Ski Race Boats have a successful running plank and dead rise angle in its hull design that are proven in rough water conditions. We designed this boat specifically to handle rough water ski racing and it can hold its own in open water.

With many titles to its name, the 21' design has truly exceeded all expectations. With better handling and increased stability due to the extra wide chines, 21SR will land soft every time, even when put through the riggers of offshore power-boating.

Racing is in our blood

Since the conception of the company in 1962, Nordic boats has been building race boats and building them well. In 2005 Randy Davis purchased Nordic Boats from the founder and original owner.

Randy Davis brought with him his passion for boat racing and high speed ski racing.