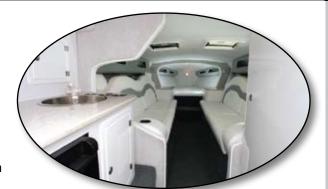

# 21' Cyclone SR • Ski Race Series

Our 21' Nordic Cyclone Ski Race Boats have a successful running plank and dead rise angle in its hull design that are proven in rough water conditions. We designed this boat specifically to handle rough water ski racing and it can hold its own in open water.

With many titles to its name, the 21' design has truly exceeded all expectations. With better handling and increased stability due to the extra wide chines, 21SR will land soft every time, even when put through the riggers of offshore power-boating.