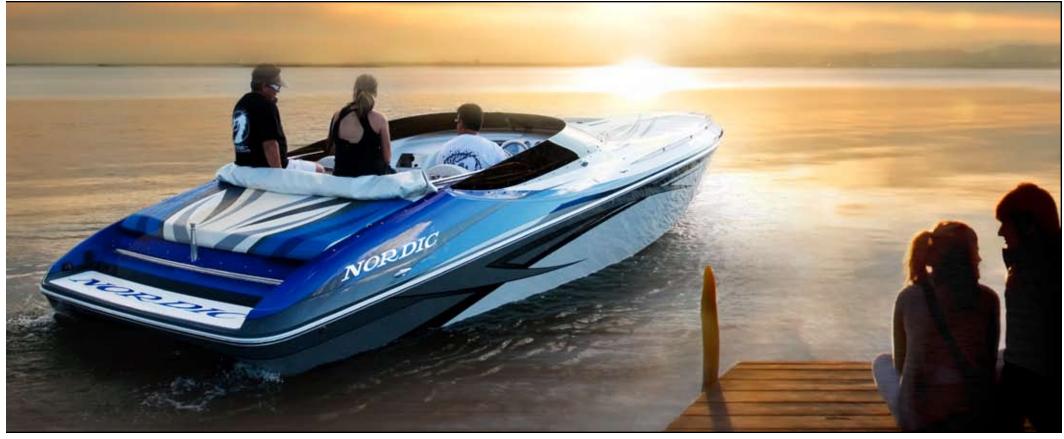

# 21' Cyclone SR • Ski Race Series

Our 21' Nordic Cyclone Ski Race Boats have a successful running plank and dead rise angle in its hull design that are proven in rough water conditions. We designed this boat specifically to handle rough water ski racing and it can hold its own in open water.

With many titles to its name, the 21' design has truly exceeded all expectations. With better handling and increased stability due to the extra wide chines, 21SR will land soft every time, even when put through the riggers of offshore power-boating.