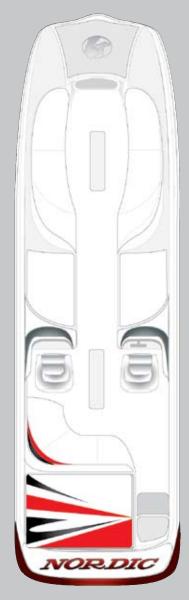

# 28 Heat • Family Performance Boat

The 28' Heat open bow and closed bow continues to be one of our best selling performance boats. Enjoy the experience of World Class V-bottom handling and performance. The 28' Heat has one of the largest cabins in the industry.

We balanced the performance attributes of the Heat with the needs of its intended market. As a sport boat, it is lively enough to keep drivers engaged with healthy top speed, spunky acceleration, sweet response at the tilt helm and equipped with Livorsi gauges and controls. As a family boat, the Heat is safe, secure and comfortable. Stable, predictable handling, a soft ride and a slew of amenities are stock on a 28' Heat.

| Overall boat length Beam length Approximate weight Fuel capacity Deadrise at transom | 102"<br>4,600 lbs<br>86 Gallons |
|--------------------------------------------------------------------------------------|---------------------------------|
| BULLE BULLE                                                                          | TIME                            |
|                                                                                      |                                 |
|                                                                                      |                                 |