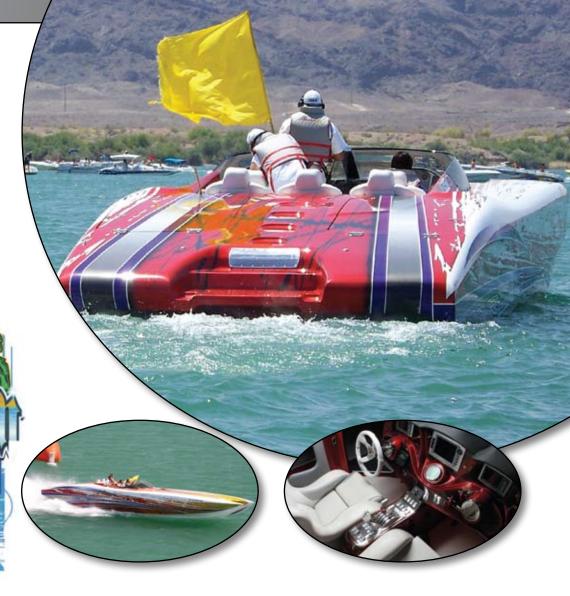

# 47' Cyclone SR • Race Series

The 47' Cyclone is one of the most retro looking boats on the market. Whether you want to cruise to Catalina Island, Race Dubai or tour the Rivera, the 47' V will take you there in style and comfort. If your passion is racing, the name alone evokes images of devastating forces that can obliterate anything that crosses its path. The NEW Nordic 47' Cyclone is guaranteed to leave its mark in Offshore Powerboat Racing and the world!

All Nordic Boats are built with 100% Wood Free construction, closed cell foam coring, vinylester resins and all the finest materials. It all comes together and gives you the best product our expert team of craftsmen can produce. Every boat is built to your individual requirement using the latest hi-tech materials.

# **Power Packages:**

- Merc 525 EFI XR's
- Merc 525 EFI #6
- Merc 600 SCI XR
- Merc 700 SCI NXT
- Merc 850 SCI #6
- Merc 1075 SCI #6
- Other Custom Engines

"Todd Haig has become one
of the most recognizable names
in our sport and has etched
himself a place in history as one
of the elite".