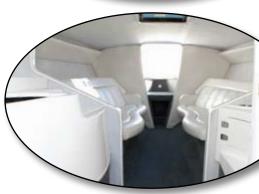

## 42 Inferno • Poker Run & Race Series

The saying, "Size is everything" explodes on the water with the 42' Inferno. The Inferno has the feel and added luxury of a spacious cockpit, deep cabin, that is complete with a roomy head, lounge seating, a full berth, plenty of storage and optional amenities like TV, DVD players, air conditioning, generator and more.

The Inferno, like all Nordic Boats, offers a smooth ride, comfort and style, which will make any enthusiast proud in a sport that demands only the highest level of performance. The large cockpit includes stand-up bolster seats with electric bottoms. A fully instrumented Livorsi dash will keep you in check while screaming off-shore at high speeds and rough seas.