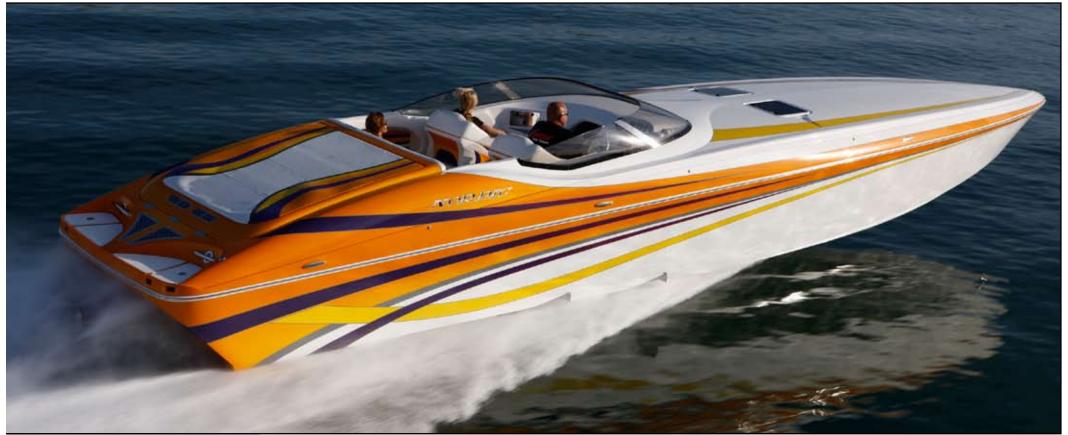

#### ABSOLUTE BOMBSHELL

For decades, Nordic Boats has developed its pedigree with lake boats that could be found everywhere from Arizona's Lake Havasu to Lake Texoma on the Texas-Oklahoma border. While the company touted some of its large V-bottoms as offshore boats, it never had a true offshore offering until it introduced the 42 Inferno a couple of years ago.

Whether it's on a large lake or offshore, Nordic's retooled 42 Inferno is right at home. Since owner Randy Davis bought the Lake Havasu City company several years ago, the quality of the boats has risen substantially thanks to wood-free construction and better in-house manufacturing.

Performance-wise, Nordic's offerings have made big strides as well. With a couple of Mercury Racing HP700SCi engines providing the punch, Nordic's 42 Inferno topped 100 mph-100.7 mph to be exact—to qualify for this roundup. It took some distance on the Colorado River, but lead test driver Bob Teague got the substantial twinstep V-bottom beyond the century mark.

"This thing really handles good through the turns and slaloms," Teague said. "It's just an all-around nice boat."

Teague, praised the deck tooling, describing it as "straight as an arrow."

When it came to quality of construction, handling and appearance, the latest 42 Inferno from Nordic Boats was a complete package, especially at \$479,000.