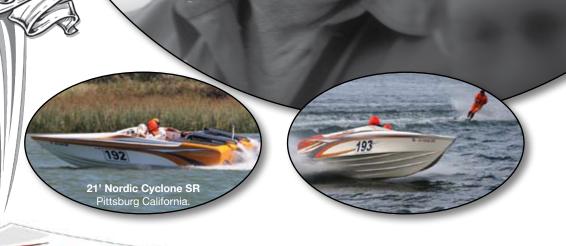

# 21' Cyclone SR • Ski Race Series

Our 21' Nordic Cyclone Ski Race Boats have a successful running plank and dead rise angle in its hull design that are proven in rough water conditions. We designed this boat specifically to handle rough water ski racing and it can hold its own in open water.

With many titles to its name, the 21' design has truly exceeded all expectations. With better handling and increased stability due to the extra wide chines, 21SR will land soft every time, even when put through the riggers of offshore power-boating.