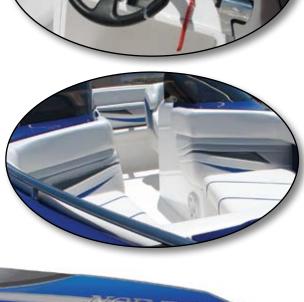

# 21' Cyclone SR • Ski Race Series

Our 21' Nordic Cyclone Ski Race Boats have a successful running plank and dead rise angle in its hull design that are proven in rough water conditions. We designed this boat specifically to handle rough water ski racing and it can hold its own in open water.

With many titles to its name, the 21' design has truly exceeded all expectations. With better handling and increased stability due to the extra wide chines, 21SR will land soft every time, even when put through the riggers of offshore power-boating.

#### \*Standard Features:

- Full composite construction
- Stainless ski tow
- (2) Marine batteries with switch
- Billet aluminum grab handles
- · Stainless steel four blade prop
- Livorsi shift/ throttle