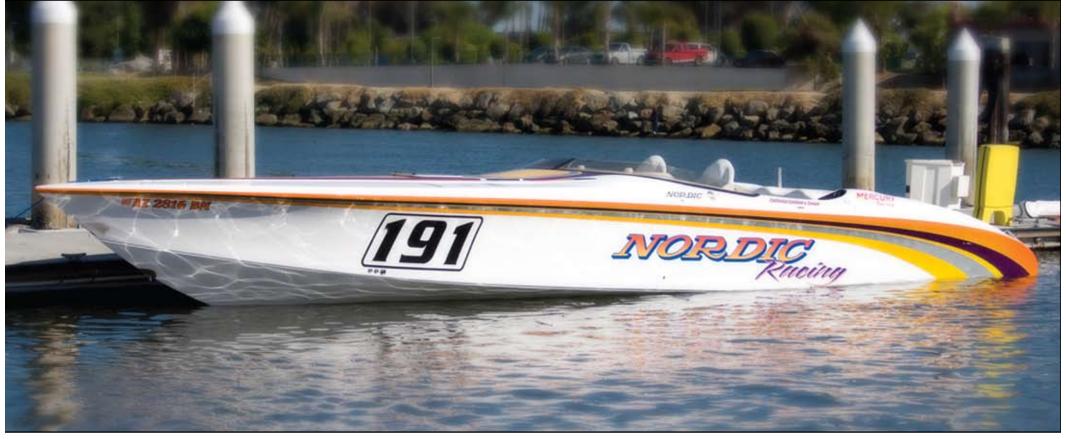

# 21' Cyclone SR • Ski Race Series

Our 21' Nordic Cyclone Ski Race Boats have a successful running plank and dead rise angle in its hull design that are proven in rough water conditions. We designed this boat specifically to handle rough water ski racing and it can hold its own in open water.

With many titles to its name, the 21' design has truly exceeded all expectations. With better handling and increased stability due to the extra wide chines, 21SR will land soft every time, even when put through the riggers of offshore power-boating.