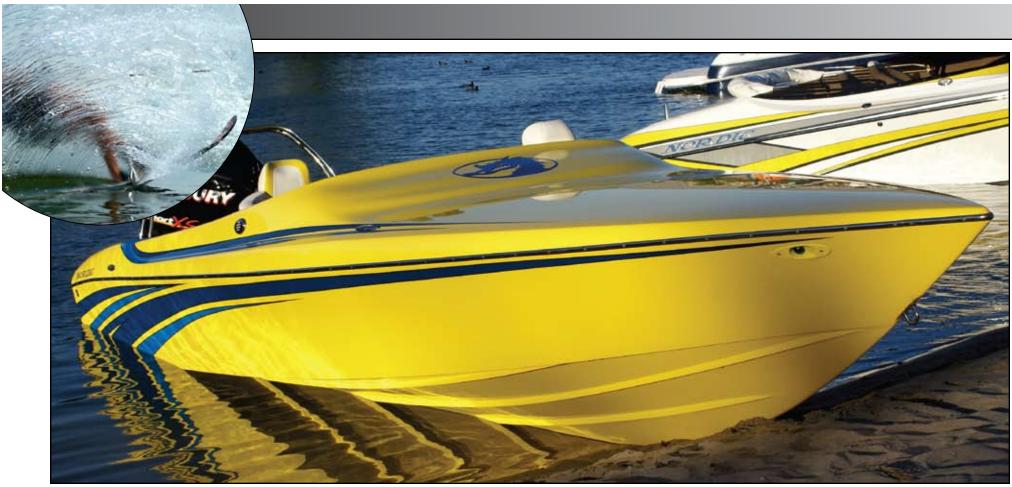

# 21' Cyclone SR • Ski Race Series

Our 21' Nordic Cyclone Ski Race Boats have a successful running plank and dead rise angle in its hull design that are proven in rough water conditions. We designed this boat specifically to handle rough water ski racing and it can hold its own in open water.

With many titles to its name, the 21' design has truly exceeded all expectations. With better handling and increased stability due to the extra wide chines, 21SR will land soft every time, even when put through the riggers of offshore power-boating.

All Nordic Boats are built with 100% Wood Free construction; closed cell foam coring, vinylester resins and all the finest materials.

| Overall boat length | 21'              |
|---------------------|------------------|
| Beam length         | 84"              |
| Approximate weight  |                  |
| Fuel capacity       | 40 - 100 Gallons |
| Deadrise at transom | 18°              |