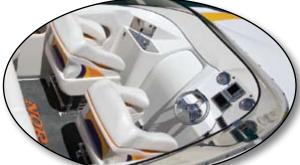

# 21' Cyclone SR • Ski Race Series

Our 21' Nordic Cyclone Ski Race Boats have a successful running plank and dead rise angle in its hull design that are proven in rough water conditions. We designed this boat specifically to handle rough water ski racing and it can hold its own in open water.

With many titles to its name, the 21' design has truly exceeded all expectations. With better handling and increased stability due to the extra wide chines, 21SR will land soft every time, even when put through the riggers of offshore power-boating.