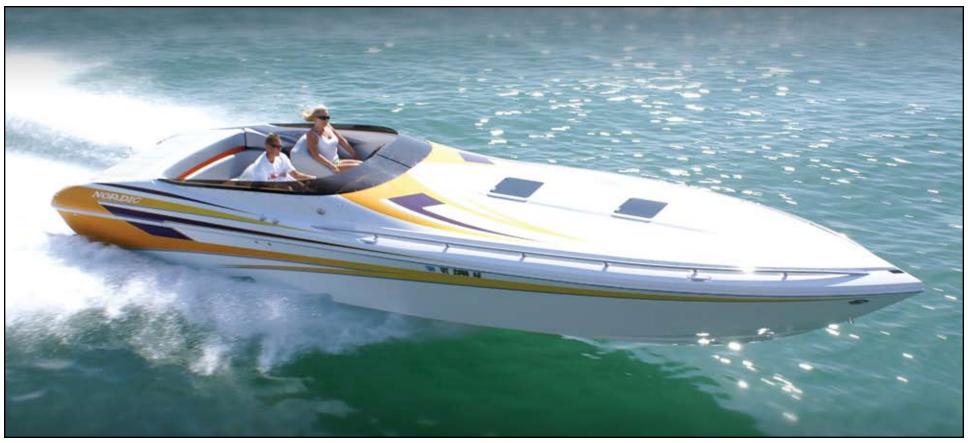

# 25 Rage • Family Performance Boat

Get comfortable with the 25' Rage by Nordic. Choose open bow, closed bow and two walk thru options to fit your family's needs. A true Performance Stepped V-bottom design will tame the rough afternoon chop and carve tight turns while always serving up a dry and predictable ride.

Nordic navigation lights, elliptical bow rails, hand-formed and cut acrylic windshield. Are but a few of the custom touches you get with the 25' Rage. The Rage will dazzle you with a 75 mph top end speed if you choose the Mercruiser 496 HO/Bravo 1 engine package. Pull back on the offshore style throttle and entertain the entire family with skiing, tubing or wake boarding. The perfect boat for the active family.

| Overall boat length | 24' 7" |
|---------------------|--------|
| Beam length         | 102"   |
| Approximate weight  |        |
| Fuel capacity       |        |
| Deadrise at transom |        |

- Full composite construction
- Billet ski tow
- Billet intake + blower vents
- Built in cup holders
- AM/ FM/ CD / MP3/ iPod ready 4 speaker stereo system
- (2) Marine batteries with switch
- Electric lift engine hatch
- Electric lift stern light
- Elliptical stainless steel rails and handles