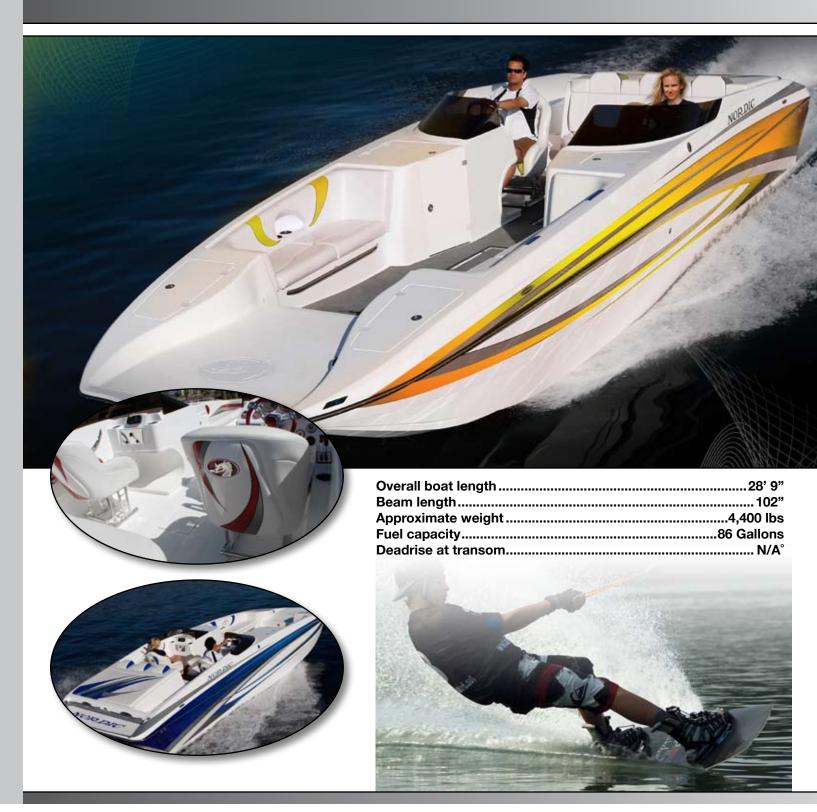

# 28 Heat • Family Performance Boat

The 28' Heat open bow and closed bow continues to be one of our best selling performance boats. Enjoy the experience of World Class V-bottom handling and performance. The 28' Heat has one of the largest cabins in the industry.

We balanced the performance attributes of the Heat with the needs of its intended market. As a sport boat, it is lively enough to keep drivers engaged with healthy top speed, spunky acceleration, sweet response at the tilt helm and equipped with Livorsi gauges and controls. As a family boat, the Heat is safe, secure and comfortable. Stable, predictable handling, a soft ride and a slew of amenities are stock on a 28' Heat.

| Overall boat length Beam length Approximate weight Fuel capacity Deadrise at transom | 102"<br>4,600 lbs<br>86 Gallons |
|--------------------------------------------------------------------------------------|---------------------------------|
| BULLE BULLE                                                                          | TIME                            |
|                                                                                      |                                 |
|                                                                                      |                                 |