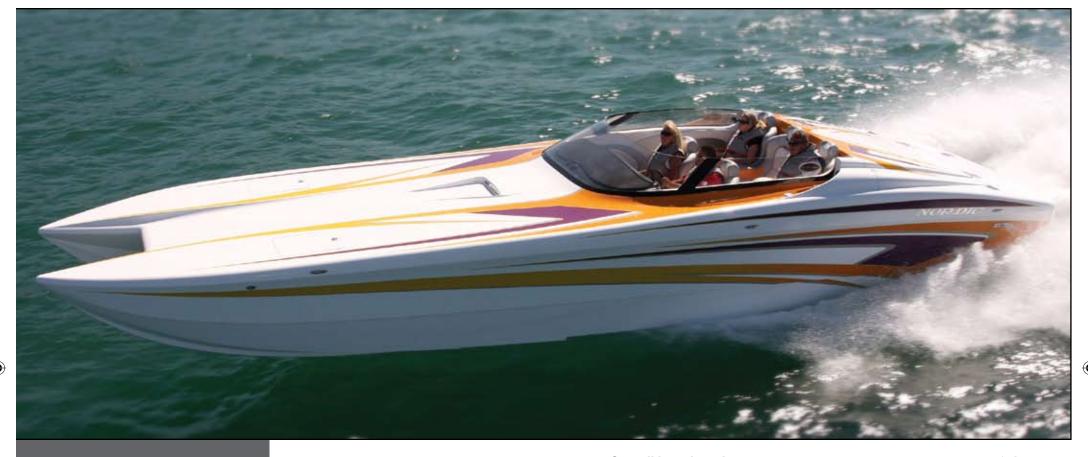

# 27 Thor • Family Performance Catamaran

The Thor, like you, craves high speed! It will get your adrenaline pumping and will take you were you want to go quickly!

With over two years of research and decades of experience to draw from, the 27' Thor Open Bow has finally emerged as the ultimate family tunnel boat. For those wanting to bring friends, the new Thor Open Bow has a large cockpit with race style buckets, built in ice chests and loads of storage. Add to that a walk-thru open bow with recliners and you have an amazing fusion of design and function. The 27 Thor OB stands alone with it's unique styling, design and attention to detail.