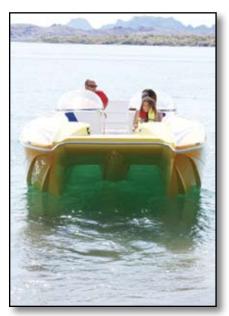

# 27 Thor • Family Performance Catamaran

The Thor, like you, craves high speed! It will get your adrenaline pumping and will take you were you want to go quickly!

With over two years of research and decades of experience to draw from, the 27' Thor Open Bow has finally emerged as the ultimate family tunnel boat. For those wanting to bring friends, the new Thor Open Bow has a large cockpit with race style buckets, built in ice chests and loads of storage. Add to that a walk-thru open bow with recliners and you have an amazing fusion of design and function. The 27 Thor OB stands alone with it's unique styling, design and attention to detail.