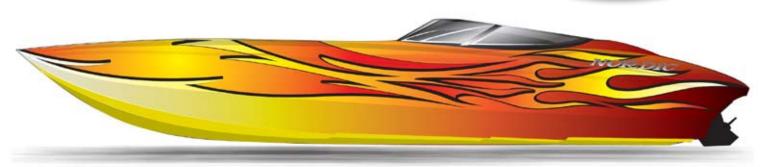

# 21' Cyclone SR • Ski Race Series

Our 21' Nordic Cyclone Ski Race Boats have a successful running plank and dead rise angle in its hull design that are proven in rough water conditions. We designed this boat specifically to handle rough water ski racing and it can hold its own in open water.

With many titles to its name, the 21' design has truly exceeded all expectations. With better handling and increased stability due to the extra wide chines, 21SR will land soft every time, even when put through the riggers of offshore power-boating.