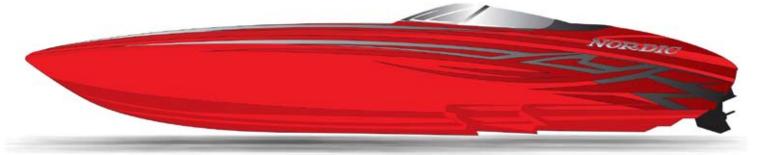

# 21' Cyclone SR • Ski Race Series

Our 21' Nordic Cyclone Ski Race Boats have a successful running plank and dead rise angle in its hull design that are proven in rough water conditions. We designed this boat specifically to handle rough water ski racing and it can hold its own in open water.

With many titles to its name, the 21' design has truly exceeded all expectations. With better handling and increased stability due to the extra wide chines, 21SR will land soft every time, even when put through the riggers of offshore power-boating.