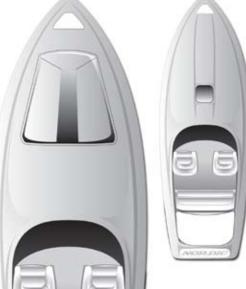

# 21' Cyclone SR • Ski Race Series

Our 21' Nordic Cyclone Ski Race Boats have a successful running plank and dead rise angle in its hull design that are proven in rough water conditions. We designed this boat specifically to handle rough water ski racing and it can hold its own in open water.

With many titles to its name, the 21' design has truly exceeded all expectations. With better handling and increased stability due to the extra wide chines, 21SR will land soft every time, even when put through the riggers of offshore power-boating.