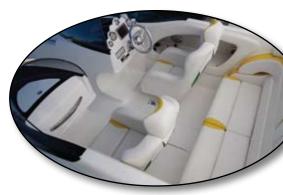

# 21' Cyclone SR • Ski Race Series

Our 21' Nordic Cyclone Ski Race Boats have a successful running plank and dead rise angle in its hull design that are proven in rough water conditions. We designed this boat specifically to handle rough water ski racing and it can hold its own in open water.

With many titles to its name, the 21' design has truly exceeded all expectations. With better handling and increased stability due to the extra wide chines, 21SR will land soft every time, even when put through the riggers of offshore power-boating.