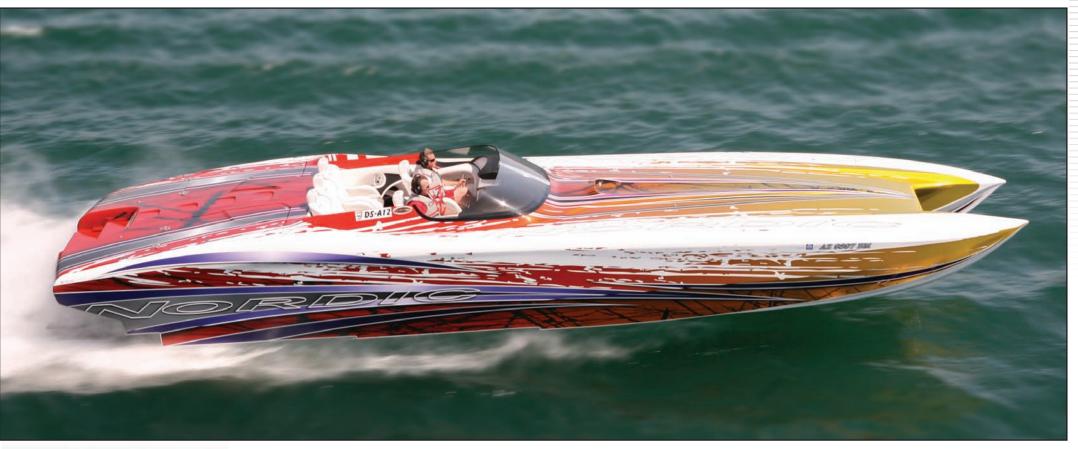

## 43 Enforcer • Poker Run & Race Series

Rarely does a boat come along that fulfills all your performance dreams. A 12' Beam and speeds in excess of 150 mph define the "Big Cat" experience. Whether you want to cruise to Catalina Island, Race Dubai or tour the Rivera, the Enforcer will take you there in style and comfort.

The NEW Nordic 43' Enforcer is guaranteed to leave its mark in Offshore Powerboat Racing and the world!

All Nordic Boats are built with full composite construction, closed cell foam coring, vinylester resins and all the finest materials. It all comes together and gives you the best product our expert team of craftsmen can produce.