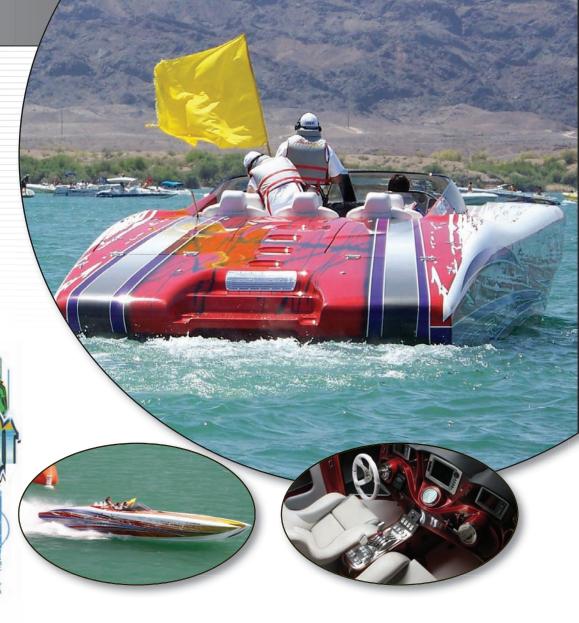

## \*Standard Features:

- Full composite construction
- Fiberglass inner-liner
- Custom upholstery
- Livorsi high performance offshore controls & instrumentation
- Full wrap around windscreen
- Automatic fire sup. system
- Sea strainers
- Dual Ram full hydraulic steering

## \*Features: (Continued)

- Depth finder
- Billet Vents
- Electric lift engine lid
- Transom mounted trim switch
- Drive Showers

 Every boat is built to your individual requirement using the latest hi-tech materials.
Including, but not limited to high caliber carbon fiber, Kevlar, and high density foams.