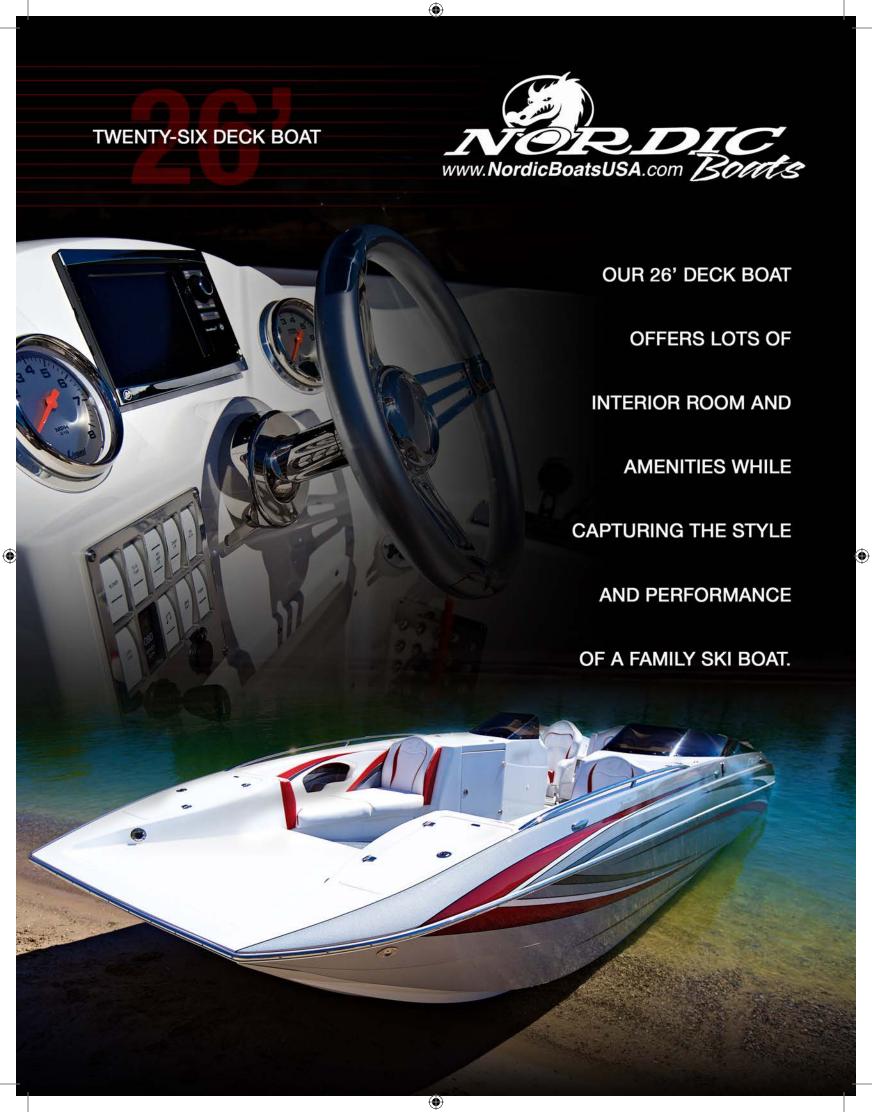

## 26 Deck Boat: Family Performance Catamaran

The deck boat market is one of the fastest growing segments of the marine industry for a good reason - the 26' Deck Boat offers more interior room and amenities than other boats while capturing the style and performance of a ski boat. This boat is designed to enhance family outings with an incredible array of special features.

Long flowing exterior lines lend a dramatic flair to the Nordic 26' Deck Boat. Wait until you step aboard, the interior is unmatched in luxury and efficiency by any other deck boat on the market. Up front, there's a roomy lounge-seating ensemble to provide exceptional comfort for passengers. Other interior features include a built-in privacy enclosure, ergonomic console with wraparound split windscreens, and the signature molded swim platform. One look and you will see why the 26' Nordic Deck Boat is one of the most beautiful boats on the market today!